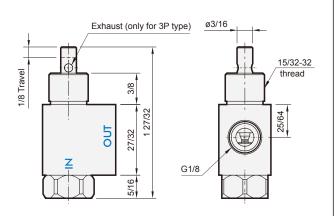

## **Specification**

| Туре                       | Normally CLOSED 3-way poppet                         |
|----------------------------|------------------------------------------------------|
| Medium                     | Air                                                  |
| Stem travel                | 1/8"                                                 |
| Input pressure             | 150 psig max.                                        |
| Effective orifice          | 7.2 mm <sup>2</sup>                                  |
| Force for full stem travel | 38 oz. nominal                                       |
| Temperature range          | 32°F~230°F                                           |
| Ports                      | Input: G1/8 *, Output: G1/8 *                        |
| Exhaust                    | Hole to atmosphere                                   |
| Mounting                   | 15/32-32 male thread nuts and lock washers furnished |
| Weight                     | 65 g                                                 |

\* Port thread NPT. are also available.

| Туре                       | Normally OPEN 3-way poppet                           |
|----------------------------|------------------------------------------------------|
| Medium                     | Air                                                  |
| Stem travel                | 1/8"                                                 |
| Input pressure             | 150 psig max.                                        |
| Effective orifice          | 5.7 mm <sup>2</sup>                                  |
| Force for full stem travel | 38 oz. nominal                                       |
| Temperature range          | 32°F~230°F                                           |
| Ports                      | Input: G1/8 *, Output: G1/8 *                        |
| Exhaust                    | Hole to atmosphere                                   |
| Mounting                   | 15/32-32 male thread nuts and lock washers furnished |
| Weight                     | 69 g                                                 |