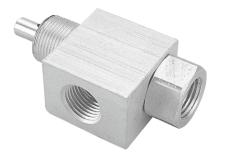

## MVHF-2P/3P-NC

HAND VALVE

## MVHF-3P-NO HAND VALVE





## **Specification**

| Туре                       | Normally CLOSED 3-way poppet                         |
|----------------------------|------------------------------------------------------|
| Medium                     | Air                                                  |
| Stem travel                | 1/8"                                                 |
| Input pressure             | 150 psig max.                                        |
| Effective orifice          | 7.2 mm <sup>2</sup>                                  |
| Force for full stem travel | 38 oz. nominal                                       |
| Temperature range          | 32°F~230°F                                           |
| Ports                      | Input: G1/8 *, Output: G1/8 *                        |
|