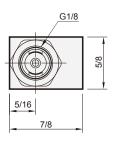

## **Specification**

| Туре                       | Normally CLOSED 3-way poppet                         |
|----------------------------|------------------------------------------------------|
| Medium                     | Air                                                  |
| Stem travel                | 1/8"                                                 |
| Input pressure             | 150 psig max.                                        |
| Effective orifice          | 7.2 mm <sup>2</sup>                                  |
| Force for full stem travel | 38 oz. nominal                                       |
| Temperature range          | 32°F~230°F                                           |
| Ports                      | Input: G1/8 *, Output: G1/8 *                        |
| Exhaust                    | Hole to atmosphere                                   |
| Mounting                   | 15/32-32 male thread nuts and lock washers furnished |
| Weight                     | 65 g                                                 |

\* Port thread NPT. are also available.

| Туре                       | Normally OPEN 3-way poppet                           |
|----------------------------|------------------------------------------------------|
| Medium                     | Air                                                  |
| Stem travel                | 1/8"                                                 |
| Input pressure             | 150 psig max.                                        |
| Effective orifice          | 5.7 mm <sup>2</sup>                                  |
| Force for full stem travel | 38 oz. nominal                                       |
| Temperature range          | 32°F~230°F                                           |
| Ports                      | Input: G1/8 *, Output: G1/8 *                        |
| Exhaust                    | Hole to atmosphere                                   |
| Mounting                   | 15/32-32 male thread nuts and lock washers furnished |
| Weight                     | 69 g                                                 |