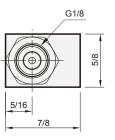

## **Specification**

| Туре                       | Normally CLOSED 3-way poppet                         |
|----------------------------|------------------------------------------------------|
| Medium                     | Air                                                  |
| Stem travel                | 1/8"                                                 |
| Input pressure             | 150 psig max.                                        |
| Effective orifice          | 7.2 mm <sup>2</sup>                                  |
| Force for full stem travel | 38 oz. nominal                                       |
| Temperature range          | 32°F~230°F                                           |
| Ports                      | Input: G1/8 *, Output: G1/8 *                        |
| Exhaust                    | Hole to atmosphere                                   |
| Mounting                   | 15/32-32 male thread nuts and lock washers furnished |
| Weight                     | 65 g                                                 |

\* Port thread NPT. are also available.

| Туре                       | Normally OPEN 3-way poppet                           |
|----------------------------|------------------------------------------------------|
| Medium                     | Air                                                  |
| Stem travel                | 1/8"                                                 |
| Input pressure             | 150 psig max.                                        |
| Effective orifice          | 5.7 mm <sup>2</sup>                                  |
| Force for full stem travel | 38 oz. nominal                                       |
| Temperature range          | 32°F~230°F                                           |
| Ports                      | Input: G1/8 *, Output: G1/8 *                        |
| Exhaust                    | Hole to atmosphere                                   |
| Mounting                   | 15/32-32 male thread nuts and lock washers furnished |
| Weight                     | 69 g                                                 |