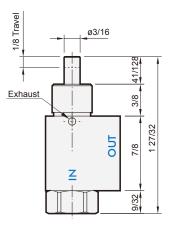

## MVHF-2P/3P-NC

HAND VALVE

## MVHF-3P-NO HAND VALVE

## **Specification**

| Туре                       | Normally CLOSED 3-way poppet                         |
|----------------------------|------------------------------------------------------|
| Medium                     | Air                                                  |
| Stem travel                | 1/8"                                                 |
| Input pressure             | 150 psig max.                                        |
| Effective orifice          | 7.2 mm <sup>2</sup>                                  |
| Force for full stem travel | 38 oz. nominal                                       |
| Temperature range          | 32°F~230°F                                           |
| Ports                      | Input: G1/8 *, Output: G1/8 *                        |
| Exhaust                    | Hole to atmosphere                                   |
| Mounting                   | 15/32-32 male thread nuts and lock washers furnished |
| Weight                     | 65 g                                                 |

\* Port thread NPT. are also available.

| Туре                       | Normally OPEN 3-way poppet                           |
|----------------------------|------------------------------------------------------|
| Medium                     | Air                                                  |
| Stem travel                | 1/8"                                                 |
| Input pressure             | 150 psig max.                                        |
| Effective orifice          | 5.7 mm <sup>2</sup>                                  |
| Force for full stem travel | 38 oz. nominal                                       |
| Temperature range          | 32°F~230°F                                           |
| Ports                      | Input: G1/8 *, Output: G1/8 *                        |
| Exhaust                    | Hole to atmosphere                                   |
| Mounting                   | 15/32-32 male thread nuts and lock washers furnished |
| Weight                     | 69 g                                                 |