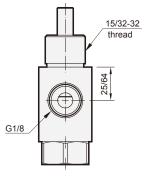

## **Specification**

| Туре                       | Normally CLOSED 3-way poppet                         |
|----------------------------|------------------------------------------------------|
| Medium                     | Air                                                  |
| Stem travel                | 1/8"                                                 |
| Input pressure             | 150 psig max.                                        |
| Effective orifice          | 7.2 mm <sup>2</sup>                                  |
| Force for full stem travel | 38 oz. nominal                                       |
| Temperature range          | 32°F~230°F                                           |
| Ports                      | Input: G1/8 *, Output: G1/8 *                        |
| Exhaust                    | Hole to atmosphere                                   |
| Mounting                   | 15/32-32 male thread nuts and lock washers furnished |
| Weight                     | 65 g                                                 |

\* Port thread NPT. are also available.

| Туре                       | Normally OPEN 3-way poppet                           |
|----------------------------|------------------------------------------------------|
| Medium                     | Air                                                  |
| Stem travel                | 1/8"                                                 |
| Input pressure             | 150 psig max.                                        |
| Effective orifice          | 5.7 mm <sup>2</sup>                                  |
| Force for full stem travel | 38 oz. nominal                                       |
| Temperature range          | 32°F~230°F                                           |
| Ports                      | Input: G1/8 *, Output: G1/8 *                        |
| Exhaust                    | Hole to atmosphere                                   |
| Mounting                   | 15/32-32 male thread nuts and lock washers furnished |
| Weight                     | 69 g                                                 |