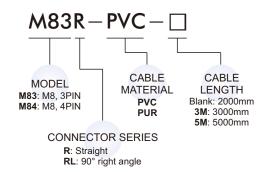

r material | PA                        |           |                  |           |
| Housing material        | PP                        |           |                  |           |
| Housing color           | Black                     |           |                  |           |
| Cable material          | φ 4.5, PVC                | φ4.5, PUR | φ 4.5, PVC       | φ4.5, PUR |
| Cable color             | Grey                      | Black     | Grey             | Black     |
| Temperature             | -20°C~+80°C (No freezing) |           |                  |           |
| Cable conductor         | 24AWG                     |           |                  |           |
| Protection class        | IEC60529 IP 67            |           |                  |           |

## **Order example**



#### **Dimensions**

### • Straight (M83R/ M84R)



#### • 90° Right angle (M83RL/ M84RL)