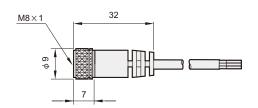

|           |
| Housing material        | PP                        |           |                  |           |
| Housing color           | Black                     |           |                  |           |
| Cable material          | φ 4.5, PVC                | φ4.5, PUR | φ 4.5, PVC       | φ4.5, PUR |
| Cable color             | Grey                      | Black     | Grey             | Black     |
| Temperature             | -20°C~+80°C (No freezing) |           |                  |           |
| Cable conductor         | 24AWG                     |           |                  |           |
| Protection class        | IEC60529 IP 67            |           |                  |           |

## **Order example**



#### **Dimensions**

### • Straight (M83R/ M84R)



#### • 90° Right angle (M83RL/ M84RL)