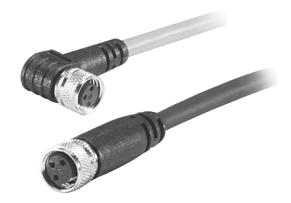

# M8 series

## **CIRCULAR CONNECTOR**

### • Straight (M83R/ M84R)

#### • 90° Right angle (M83RL/ M84RL)