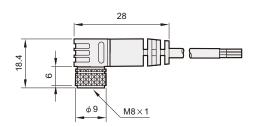

material        | PP                        |           |                  |           |
| Housing color           | Black                     |           |                  |           |
| Cable material          | φ 4.5, PVC                | φ4.5, PUR | φ 4.5, PVC       | φ4.5, PUR |
| Cable color             | Grey                      | Black     | Grey             | Black     |
| Temperature             | -20°C~+80°C (No freezing) |           |                  |           |
| Cable conductor         | 24AWG                     |           |                  |           |
| Protection class        | IEC60529 IP 67            |           |                  |           |

## **Order example**



#### **Dimensions**

### • Straight (M83R/ M84R)



#### • 90° Right angle (M83RL/ M84RL)